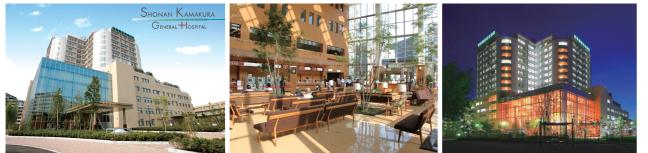

The Shonan Kamakura Hospital is a large-scale comprehensive hospital that has 1 underground floor and 15 floors above the ground, 600 sickbeds and 48 subjects. All kinds of therapy experiences, the cuttino-edge checkup and therapy devices and the highest quality of medical services will provide the foreign patients with highest medical services. To receive the foreign patients and provide the medical support, it established the "international medical backup office".