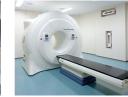

## •PET-CT (positron emission computed tomography)

The state-of-the-art PET-CT for the checkup of early-stage caner, painless just as the Chest Fluoroscopy, lying in the machine for 30 minutes, a whole body scan, accurate to find the small caner, effective to determine the nature and degree of the tumor; At the same time, this machine will be effective and workable for the therapy of caner and prevention of caner relapse and transferring.

Lung cancer, nasopharyngeal cancer, Laryngeal cancer, Thyroid cancer, colon cancer, esophageal cancer, pancreatic cancer, cervical cancer, ovarian cancer, breast cancer, malignant lymphoma, bone tumors, Malignant melanoma, cancer metastasis

### cers that PET-CT will find hardly

Kidney cancer, bladder cancer (ultrasound detection will be more helpful), stomach (gastroscopy will be more helpful), liver cancer (ultrasonic examination will be more helpful)