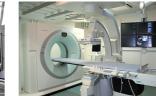

## •PET-CT (positron emission computed tomography)

The state-of-the-art PET-CT for the checkup of early-stage caner, painless just as the Chest Fluoroscopy, lying in the machine for 30 minutes, a whole body scan, accurate to find the small caner, effective to determine the nature and degree of the tumor; At the same time, this machine will be effective and workable for the therapy of caner and prevention of caner relapse and transferring.

Lung cancer, nasopharyngeal cancer, Laryngeal cancer, Thyroid cancer, colon cancer, esophageal cancer, pancreatic cancer, cervical cancer, ovarian cancer, breast cancer, malignant lymphoma, bone tumors, Malignant melanoma, cancer metastasis

### cers that PET-CT will find hardly

Kidney cancer, bladder cancer (ultrasound detection will be more helpful), stomach (gastroscopy will be more helpful), liver cancer (ultrasonic examination will be more helpful)