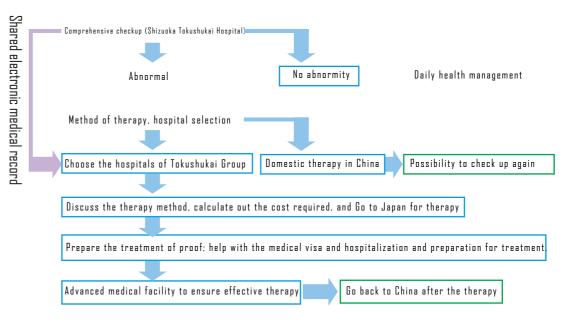

# O In case that any disease is found during the checkup, you will never feel scared!

With the comprehensive checkup in the Shizupka Tokushukai Hospital, you will be informed with the results report of the checkup in Japanese and Chinese version. If nothing is found wrong during the checkup, you will feel relieved but pay attention on your daily health management. In case that any abnormity is found during the checkup, you may choose to receive the therapy either in Japan or China.

In the case that patients hope to receive the therapy in Japan, we will recommend the comprehensive therapy methods based on the checkup results report provided by Shizuoka Tokushukai Hospital choose the fittest hospital and figure out the cost required. Negotiate the schedule and prepare the written documents required for the application of medical visa.

In case that any disease is found during the checkup, it is possible to receive the reliable and safe t herapy in the Tokushukai Hospital.

The comprehensive checkup received in the Shizuoka Tokushukai Hospital will ensure that any disease found during the checkup will be treated in the hospitals of Tokushukai Group. Thanks to the share of electronic medical record in the hospitals of Tokushukai Group. Of course, it also allows the treatment from the domestic hospitals in China. The Shonan Kamakura of Tokushukai Group has the cutting-edge medical techniques to treat the cancer, with the experience of treating the foreigners. Whatever the instructions of the t herapy, quotation or medical therapy certificate, assistance of medical visa, all of the backup service will be available. It is different from the other companies which only provide t he tour and visit service, our company has acquired the great support from the Tokushukai Group. And we will provide you with the safe and reliable services through the comprehensive checkup to the therapy

# 🗘 Group all over the Japan.

Different from the other institutions that only inform patients the checkup results, the electronic medical record of the checkup results of the Shizupka Tokushukai Hospital will be shared among all the hospitals of Tokushukai Group. In case of any need to treat, the patients can receive the therapy in the Shizuoka Tokushukai Hospital, or the Shaonan Hospital which has the most advanced medical techniques, as well as the suitable medical experts.