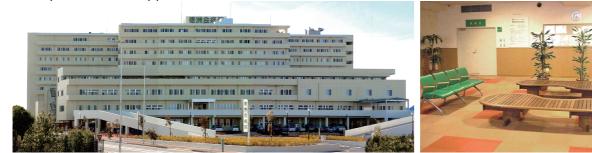

Shizuoka Tokushukai Hospital has the art-of-the state checkup system and the complete and good traffic environment.

Shizuoka Tokushukai Hospital locates at Shizuoka Prefecture, Shizuoka City, which has the Fujiyama-a world cultural heritage It is near to the Shizuoka Airport, and easy to access to the Tokyo, Nagoya, Osaka. Shizuoka Tokushukai Hospital is close to the sea, standing opposite of the Fujiyama.

The Shizuoka Tokushukai Hospital is a laroe-scale comprehensive hospital that has 9 floors. 500 sickbeds and 10-vear experience accumulation to treat various kinds of diseases. The Shizuoka Hospital is the located at the Shizuoka Prefecture which is the top 1 of the lifetime and has a close connection with the locals to provide the advance therapy, a hospital with the unique feeling of relief.