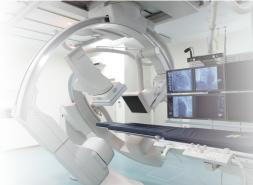

Striving for the more accurate and suitable therapy, we employ the most advanced devices to save lives.

Shonan Kamakura Hospital evolved continuously on the cutting-edge medical devices to save more lives. The medical robot Da Vinci S, who has the more complicated hands than the human hands The combinated operation table includes the operation table, heart. Brain and blood vessel to achieve a lowest radiating level, and lead to the control of radiator

▲ Radiating therapy devices

▲ Medical robot

▲ Combined operating stable

▲ Angiography device