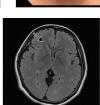

## • Magnetic resonance imaging head (MRI)

It is very valuable for the early diagnosis of cerebral aneurysm and cerebrovascular stenosis that may lead to the cerebral infarction