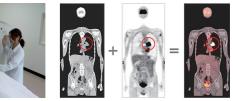

It can check up many organs at the same time and find the small tumor without any pain, the notable PET-CT checkup.

Inquiry and diagnosis sheet and checkup report will be translated into Chinese by the specialists. And the translators will escort all the way

## •PET-CT (positron emission computed tomography)

The state-of-the-art PET-CT for the checkup of early-stage caner, painless just as the Chest Fluoroscopy, lying in the machine for 30 minutes, a whole body scan, accurate to find the small caner, effective to determine the nature and degree of the tumor; At the same time, this machine will be effective and workable for the therapy of caner and prevention of caner relapse and transferring.

Lung cancer, nasopharyngeal cancer, Laryngeal cancer, Thyroid cancer, colon cancer, esophageal cancer, pancreatic cancer, cervical cancer, ovarian cancer, breast cancer, malignant lymphoma, bone tumors, Malignant melanoma, cancer metastasis

### cers that PET-CT will find hardly

Kidney cancer, bladder cancer (ultrasound detection will be more helpful), stomach (gastroscopy will be more helpful), liver cancer (ultrasonic examination will be more helpful)